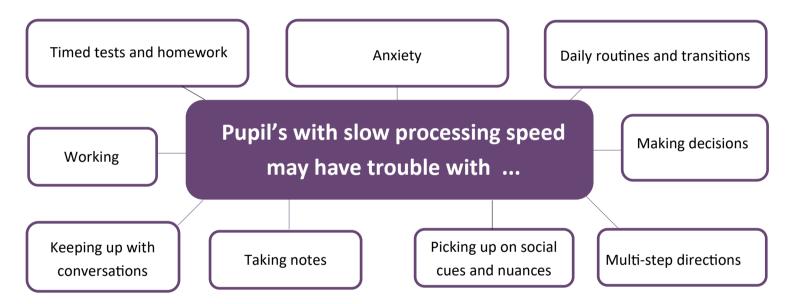

# **Slow Processing Speed Fact Sheet**

#### Slow processing speed is ...

- ✓ A slower than average pace of taking in information and responding to it.
- A common co-occurrence. Slow processing speed can exist on its own but often co-occurs with issues like dyslexia and ADHD.
- A hot topic among researchers. Scientists are still learning how it's affected by differences in brain structure and chemistry.

## Slow processing speed is not ...

- A sign of low intelligence. Pupils with slow processing speed are just as able as their peers.
- The same thing as ADHD. ADHD medication will not help unless pupils *also* have ADHD.
- The same thing as a learning disability. But some pupils with slow processing speed may be classified as having one in order to qualify for an IEP.